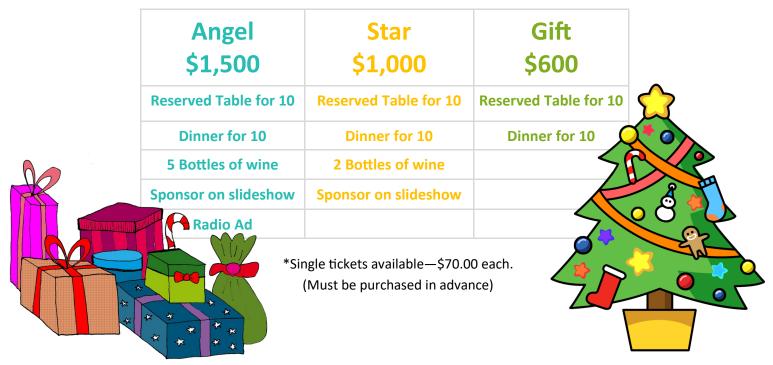

### SPONSORSHIP OPPORTUNITIES

#### **SPONSORSHIP OPPORTUNITIES**

 Angel
 Star
 Gift

 \$1,500
 \$1,000
 \$600

Mail form with payment by November 20th to: Kiwanis Christmas for Kids Charity Event, PO Box 1245, Lake Ozark, MO 65049

| Name:         |                                                     |               |     |
|---------------|-----------------------------------------------------|---------------|-----|
| Company:      |                                                     |               |     |
| Address:      |                                                     |               |     |
| Phone:        |                                                     |               |     |
| E-Mail:       |                                                     |               |     |
| # Attendees:  |                                                     |               |     |
|               | Angel/\$1,500 Star/\$1,00                           | 00 Gift/\$600 |     |
| Check Enclose | ed Visa/MC#                                         | Exp           | CVV |
| Sorry, we can | not attend but would like to donate for the childre | n: \$         |     |